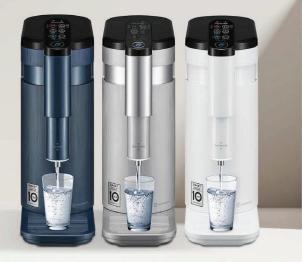

# WD516AN

Outright

Rental

RM3,200 2 Years Self-Service

RM60/mth 7 Years Self-Service

**RM4,000** RM80/mth 2 Years Regular Visits

5 Years Self-Service

7 Years Regular Visits

**RM110**/mth 5 Years Regular Visits

RM90/mth

Mot Ambient Acold

Navy Blue, Silver, White