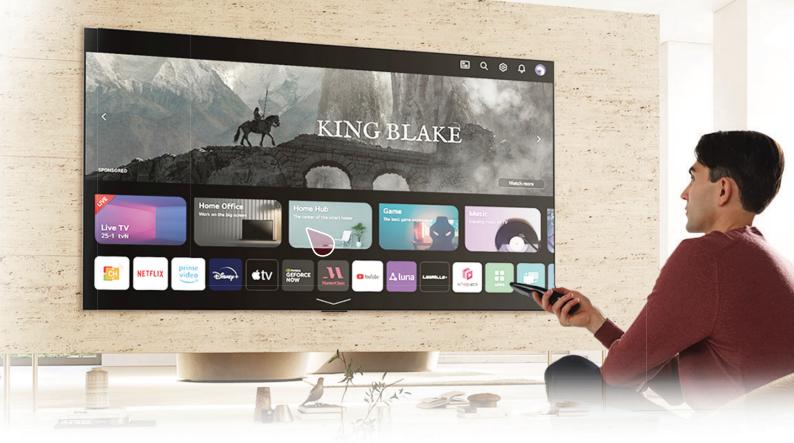

## **Smart & Seamless TV Experience**

The Smart User Experience.

## WebOS 23

KING BLAKE

Tailored to Your Liking.

#### Convenient

From your favorite content to your preferred way to view, webOS 23 new Home is the hub that revolved around you.

## My Profile

Get tailored movie recommendations, an overview of your team's next games, and your own notifications, all from one place dedicated to you.