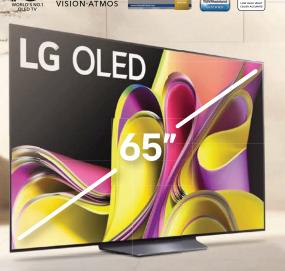

## LG OLED

# Infinite Contrast with Self-lit Pixels.

#### OLED65B3PSA | 65"

Rental

**RM230**/mth

5 Vegr