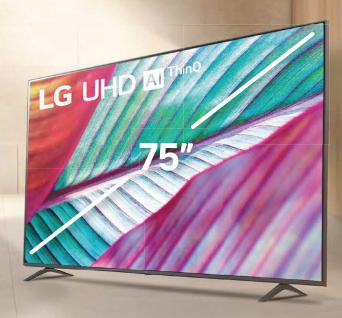

## LG UHD AT ThinQ

Big Screen that capture details.

75UR7550PSC | 75"

Rental

**RM**160/mth

5 Years