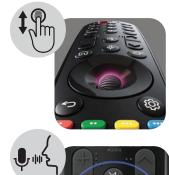

## **Magic Remote**

Mouse-Like Navigation.

## Convenient Point, Click & Scroll

Allows easy and quick search of content with the on-screen cursor with a click, point and scroll.

#### Smart Voice Control

Find your favourite content and launch application quickly through voice command.