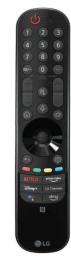

## **Magic Remote**

Mouse-Like Navigation.

## Convenient Point, Click & Scroll

Allows easy and quick search of content with the on-screen cursor with a click, point and scroll.

#### Smart Voice Control

Find your favourite content and launch application quickly through voice command.